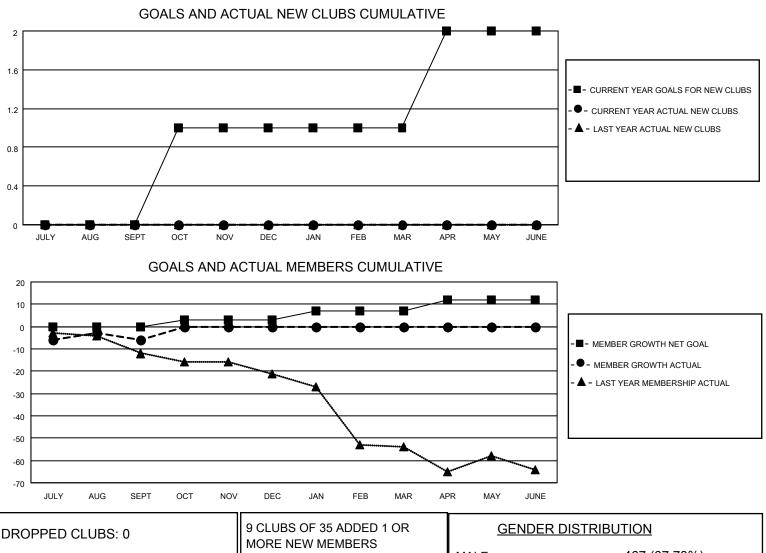

## LOCATION TENNESSEE

District 12 L

Results as of: 9/30/2021

| Clubs                 |               |           |               | Members               |                         |                         |                                                    |
|-----------------------|---------------|-----------|---------------|-----------------------|-------------------------|-------------------------|----------------------------------------------------|
| RESULTS FOR 2021-2022 |               |           |               | RESULTS FOR 2021-2022 |                         |                         |                                                    |
| QUARTER               | NEW CLUB GOAL | NEW CLUBS | DROPPED CLUBS | QUARTER MEM           | IBER GROWTH NET<br>GOAL | MEMBER GROWTH<br>ACTUAL | DROPPED<br>MEMBERS ACTUAL<br>(including transfers) |
| JULY/AUG/SEPT         | 0             | 0         | 0             | JULY/AUG/SEPT         | 0                       | 20                      | 25                                                 |
| OCT/NOV/DEC           | 1             | 0         | 0             | OCT/NOV/DEC           | 3                       | 0                       | 0                                                  |
| JAN/FEB/MAR           | 0             | 0         | 0             | JAN/FEB/MAR           | 4                       | 0                       | 0                                                  |
| APR/MAY/JUNE          | 1             | 0         | 0             | APR/MAY/JUNE          | 5                       | 0                       | 0                                                  |

| DROPPED CLUBS: 0 |    | 9 CLUBS OF 35 ADDED 1 OR<br>MORE NEW MEMBERS | GENDER DISTRIBUTION                |              |  |
|------------------|----|----------------------------------------------|------------------------------------|--------------|--|
|                  |    |                                              | MALE                               | 467 (67.78%) |  |
|                  |    |                                              | FEMALE                             | 222 (32.22%) |  |
| DROPPED MEMBERS  |    |                                              | NON BINARY                         | 0 (0.00%)    |  |
| DECEASED         | 3  |                                              | PREFER NOT TO ANSWER               | 0 (0.00%)    |  |
| CLUB CANCELLED   | 0  | CLICK HERE FOR CUMULATIVE                    | TOTAL FAMILY UNIT MEMBERS          | 83           |  |
| OTHER            | 22 | MEMBERSHIP DATA                              |                                    |              |  |
| TOTAL            | 25 |                                              | FAMILY MEMBERS PAYING HALF DUES 42 |              |  |
|                  |    |                                              |                                    |              |  |